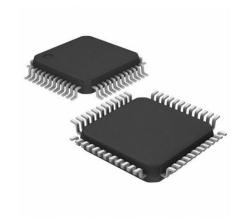

# **STM32L422CBT6**

Data Sheet

ARM MCU, STM32 Family STM32L4 Series Microcontrollers, ARM Cortex-M4, 32bit, 80 MHz, 128 KB, 40 KB

Manufacturers STMicroelectronics, Inc

Package/Case 48-LQFP

Product Type Embedded Processors & Controllers