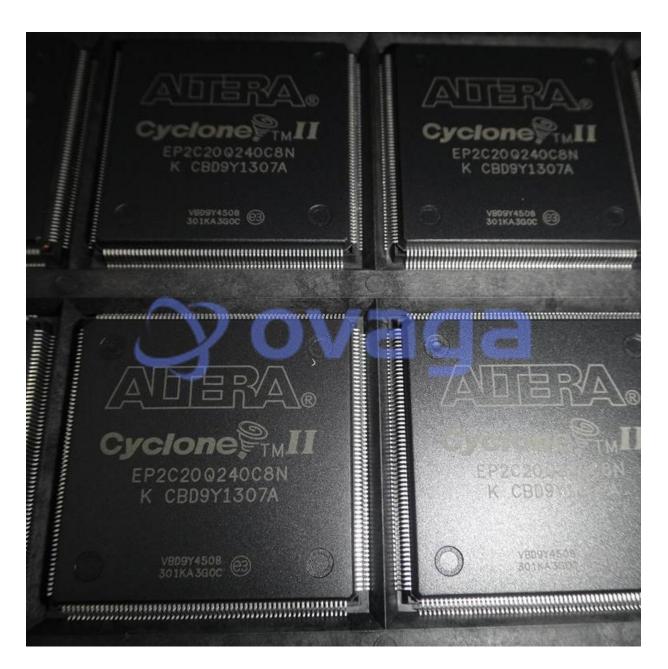

# **EP2C20Q240C8N**

Data Sheet

FPGA Cyclone® II Family 18752 Cells 402.58MHz 90nm Technology 1.2V

Manufacturers <u>Altera Corporation (Intel)</u>

Package/Case QFP-240

Product Type Programmable Logic ICs

**RoHS** 

## **General Description**

EP2C20Q240C8N is a part number for a field-programmable gate array (FPGA) manufactured by Intel Corporation.

**Features** Application

Logic elements: 20,000 Digital signal processing (DSP)