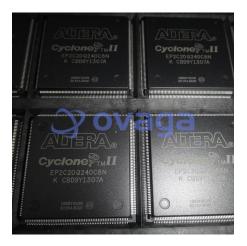

# **EP2C20Q240C8N**

Data Sheet

FPGA Cyclone® II Family 18752 Cells 402.58MHz 90nm Technology 1.2V

Manufacturers <u>Altera Corporation (Intel)</u>

Package/Case QFP-240

Product Type Programmable Logic ICs

**RoHS** 

## **General Description**

EP2C20Q240C8N is a part number for a field-programmable gate array (FPGA) manufactured by Intel Corporation.

**Features** Application

Logic elements: 20,000 Digital signal processing (DSP)