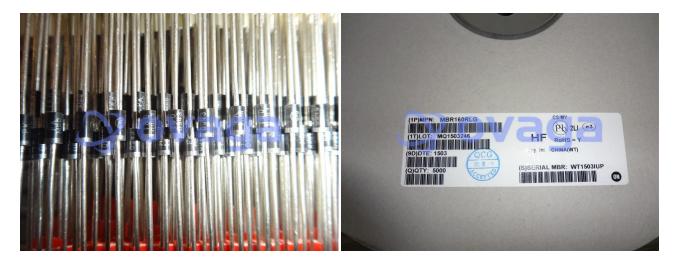

## **MBR160RLG**

Data Sheet

Axial Lead Rectifiers, Schottky Diodes 1A 60V

Manufacturers ON Semiconductor, LLC

Package/Case DO-41

Product Type Diodes & Rectifiers

RoHS Rohs

Lifecycle

Images are for reference only

Please submit RFQ for MBR160RLG or Email to us: sales@ovaga.com We will contact you in 12 hours.

<u>RFQ</u>