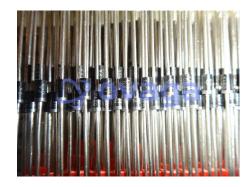

## **MBR160RLG**

Data Sheet

Axial Lead Rectifiers, Schottky Diodes 1A 60V

Manufacturers ON Semiconductor, LLC

Package/Case DO-41

Product Type Diodes & Rectifiers

RoHS Rohs

Lifecycle

Images are for reference only

Please submit RFQ for MBR160RLG or Email to us: sales@ovaga.com We will contact you in 12 hours.

<u>RFQ</u>