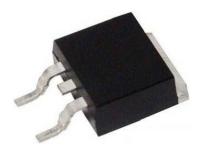

## STTH1602CG-TR

Data Sheet

STMICROELECTRONICS STTH1602CG-TR Fast / Ultrafast Diode, 200V, 20A, Dual Common Cathode, 1.25V, 26ns, 80A

Manufacturers STMicroelectronics, Inc

Package/Case D2-PAK

Product Type Diodes & Rectifiers