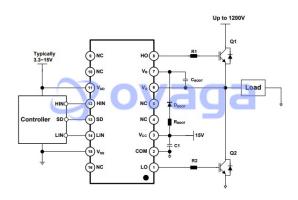

## **General Description**

The FAN73912 is a monolithic half bridge gate-drive IC designed for high-voltage and high-speed driving for MOSFETs and IGBTs that operate up to +1200V. The advanced input filter of HIN provides protection against short-pulsed input signals caused by noise. An advanced level-shift circuit offers high-side gate driver operation up to respectively.

## **Application Features**

Floating Channel for Bootstrap Operation to +1200 V

**ONSEMI** 

Typically 2 A/3 A Sourcing/Sinking Current Driving Capability for Both Channels

Gate Driver Supply (VCC) Range from 12 V to 20 V

Separate Logic Supply (VDD) Range from 3  $V\ to\ 20\ V$ 

Extended Allowable Negative VS Swing to -9.8 V for Signal Propagation at VCC=>

Built-in Cycle-by-Cycle Edge-Triggered Shutdown Logic

Built-in Shoot-Through Protection Logic

Common-Mode dv/dt Noise Canceling Circuit

UVLO Functions for Both Channels

Built-in Advanced Input Filter

Matched Propagation Delay Below 50 ns

Outputs in-Phase with Input Signal

Logic and Power Ground +/- 10 V Offset