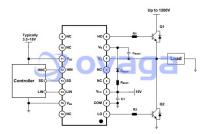

## **General Description**

The FAN73912 is a monolithic half bridge gate-drive IC designed for high-voltage and high-speed driving for MOSFETs and IGBTs that operate up to +1200V. The advanced input filter of HIN provides protection against short-pulsed input signals caused by noise. An advanced level-shift circuit offers high-side gate driver operation up to respectively.

## **Application Features**

Floating Channel for Bootstrap Operation to +1200 V

**ONSEMI** 

Typically 2 A/3 A Sourcing/Sinking Current Driving Capability for Both Channels

Gate Driver Supply (VCC) Range from 12 V to 20 V

Separate Logic Supply (VDD) Range from 3  $V\ to\ 20\ V$ 

Extended Allowable Negative VS Swing to -9.8 V for Signal Propagation at VCC=>

Built-in Cycle-by-Cycle Edge-Triggered Shutdown Logic

Built-in Shoot-Through Protection Logic

Common-Mode dv/dt Noise Canceling Circuit

UVLO Functions for Both Channels

Built-in Advanced Input Filter

Matched Propagation Delay Below 50 ns

Outputs in-Phase with Input Signal

Logic and Power Ground +/- 10 V Offset