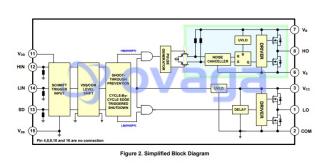

## **General Description**

The FAN73912 is a monolithic half bridge gate-drive IC designed for high-voltage and high-speed driving for MOSFETs and IGBTs that operate up to +1200V. The advanced input filter of HIN provides protection against short-pulsed input signals caused by noise. An advanced level-shift circuit offers high-side gate driver operation up to respectively.

## **Application Features**

Floating Channel for Bootstrap Operation to +1200 V

**ONSEMI** 

Typically 2 A/3 A Sourcing/Sinking Current Driving Capability for Both Channels

Gate Driver Supply (VCC) Range from 12 V to 20 V

Separate Logic Supply (VDD) Range from 3  $V\ to\ 20\ V$ 

Extended Allowable Negative VS Swing to -9.8 V for Signal Propagation at VCC=>

Built-in Cycle-by-Cycle Edge-Triggered Shutdown Logic

Built-in Shoot-Through Protection Logic

Common-Mode dv/dt Noise Canceling Circuit

UVLO Functions for Both Channels

Built-in Advanced Input Filter

Matched Propagation Delay Below 50 ns

Outputs in-Phase with Input Signal

Logic and Power Ground +/- 10 V Offset