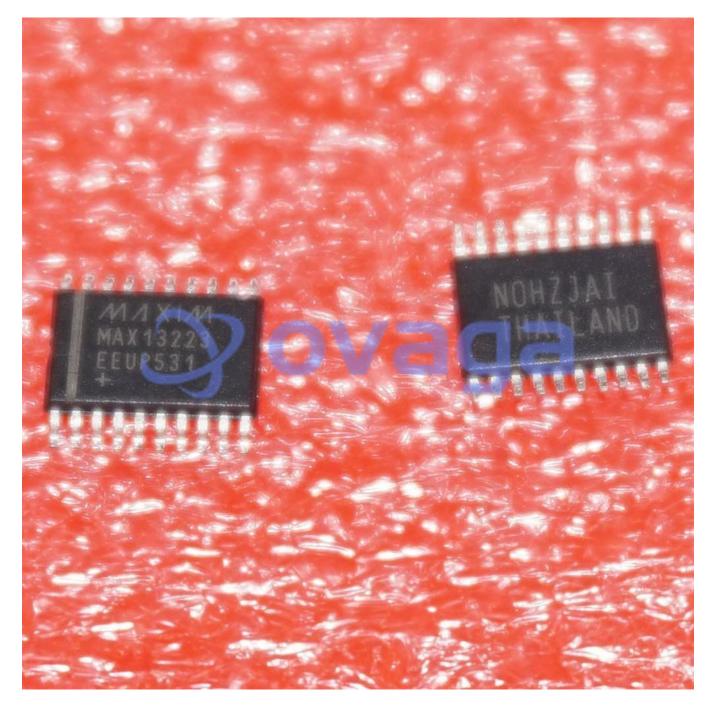

# MAX13223EEUP+T

Data Sheet

#### RS-232 Interface IC 3-5.5V 250Kbps RS232 Line Driver/Receiver

| Manufacturers | Analog Devices, Inc |
|---------------|---------------------|
| Package/Case  | TSSOP-20            |
| Product Type  | Interface ICs       |
| RoHS          | Rohs                |
| Lifecycle     |                     |

Images are for reference only

| Please submit RFQ for MAX13223EEUP+T or Email to us: sales@ovaga.com We will contact you in 12 hours. | <u>RFQ</u> | ) |
|-------------------------------------------------------------------------------------------------------|------------|---|
|-------------------------------------------------------------------------------------------------------|------------|---|