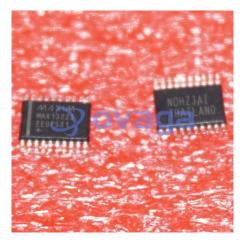

# MAX13223EEUP+T

Data Sheet

#### RS-232 Interface IC 3-5.5V 250Kbps RS232 Line Driver/Receiver

| Manufacturers | Analog Devices, Inc |
|---------------|---------------------|
| Package/Case  | TSSOP-20            |
| Product Type  | Interface ICs       |
| RoHS          | Rohs                |
| Lifecycle     |                     |

Images are for reference only

| Please submit RFQ for MAX13223EEUP+T or Email to us: sales@ovaga.com We will contact you in 12 hours. | <u>RFQ</u> | ) |
|-------------------------------------------------------------------------------------------------------|------------|---|
|-------------------------------------------------------------------------------------------------------|------------|---|