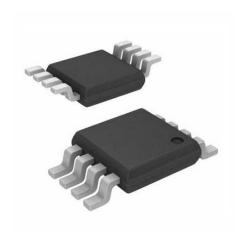

# **M24512-WDW6TP**

Data Sheet

512 Kbit and 256 Kbit serial I<sup>2</sup>C bus EEPROM with three Chip Enable lines, EEPROM 512Kb and 256Kb Ser

Manufacturers STMicroelectronics, Inc

Package/Case TSSOP-8

Product Type Memory