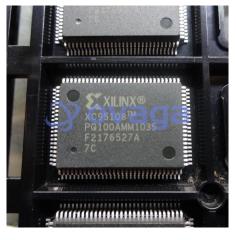

## XC95108-7PQ100C

Data Sheet

XC95108 In-System Programmable CPLD

Manufacturers <u>AMD Xilinx, Inc</u>

Package/Case QFP100

Product Type Programmable Logic ICs

**RoHS** 

Lifecycle

## **General Description**

XC95108-7PQ100C is a Field Programmable Gate Array (FPGA) from Xilinx, which is a programmable logic device used for digital circuit design.

**Features** Application

It has 108 macrocells with up to 54 input pins each.