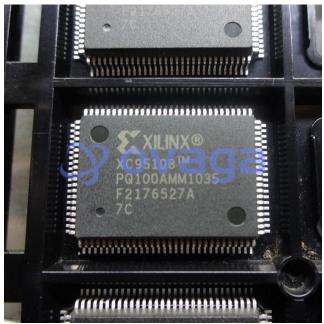

## XC95108-7PQ100C

Data Sheet

XC95108 In-System Programmable CPLD

Manufacturers <u>AMD Xilinx, Inc</u>

Package/Case QFP100

Product Type Programmable Logic ICs

**RoHS** 

Lifecycle

## **General Description**

XC95108-7PQ100C is a Field Programmable Gate Array (FPGA) from Xilinx, which is a programmable logic device used for digital circuit design.

**Features** Application

It has 108 macrocells with up to 54 input pins each.