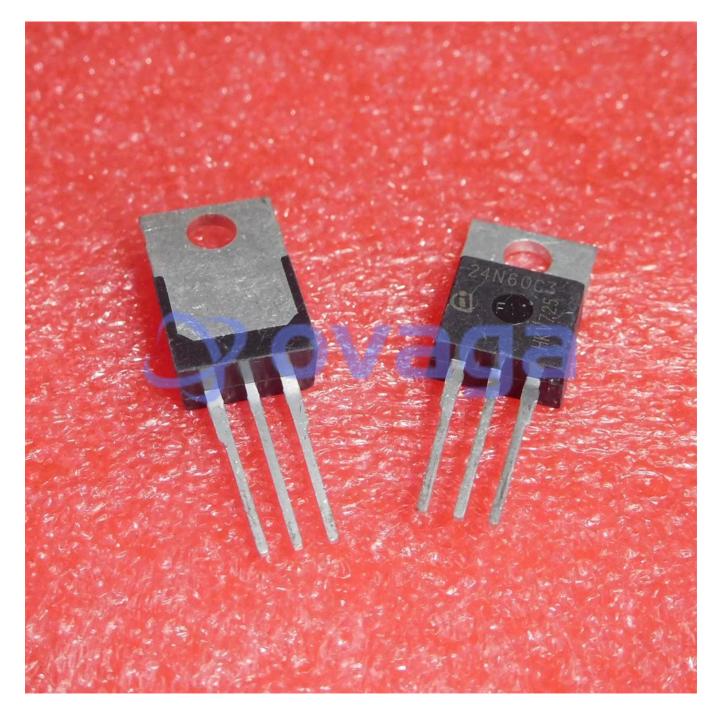

# **SPP24N60C3**

Data Sheet

<u>RFO</u>

#### MOSFET N-CH 650V 24.3A TO-220

| Manufacturers | Infineon Technologies Corporation |
|---------------|-----------------------------------|
| Package/Case  | TO-220                            |
| Product Type  | Transistors                       |
| RoHS          |                                   |
| Lifecycle     |                                   |

Images are for reference only

| Please submit RF | EQ for SPP24N60C3 or Email to us: sales@ovaga.com We will contact you in | 12 hours. |
|------------------|--------------------------------------------------------------------------|-----------|
|------------------|--------------------------------------------------------------------------|-----------|