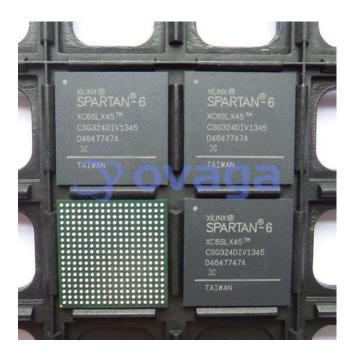

# XC6SLX45-3CSG324C

Data Sheet

FPGA Spartan®-6 Family 43661 Cells 45nm (CMOS) Technology 1.2V 324Pin CSBGA

Manufacturers <u>AMD Xilinx, Inc</u>

Package/Case BGA-324

Product Type Programmable Logic ICs

**RoHS** 

## **General Description**

XC6SLX45-3CSG324C is an FPGA (Field-Programmable Gate Array) device from the Xilinx Spartan-6 family.

### Features

It has 45,408 logic cells and 1,620 Kbits of block RAM

It operates with a maximum frequency of 400 MHz

It has a total of 456 I/O pins and 8 GTP transceivers

It supports a wide range of interfaces such as PCI Express, DDR2, DDR3, and Gigabit Ethernet