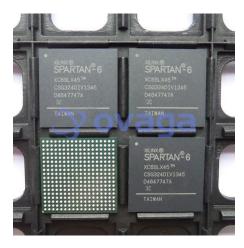

# XC6SLX45-3CSG324C

Data Sheet

FPGA Spartan®-6 Family 43661 Cells 45nm (CMOS) Technology 1.2V 324Pin CSBGA

Manufacturers <u>AMD Xilinx, Inc</u>

Package/Case BGA-324

Product Type Programmable Logic ICs

**RoHS** 

## **General Description**

XC6SLX45-3CSG324C is an FPGA (Field-Programmable Gate Array) device from the Xilinx Spartan-6 family.

### Features

It has 45,408 logic cells and 1,620 Kbits of block RAM

It operates with a maximum frequency of 400 MHz

It has a total of 456 I/O pins and 8 GTP transceivers

It supports a wide range of interfaces such as PCI Express, DDR2, DDR3, and Gigabit Ethernet