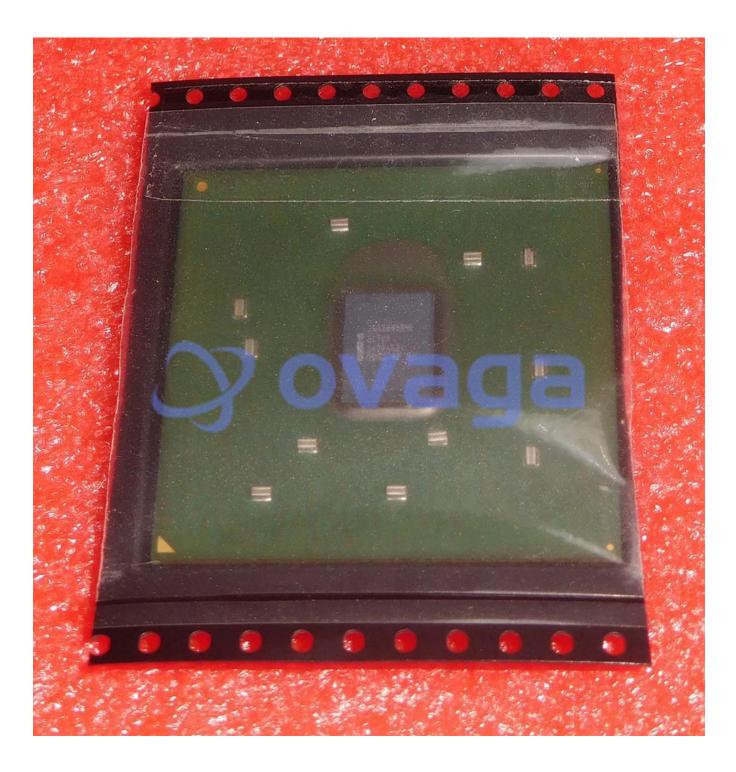

Images are for reference only

| Please submit RFQ for JG82855GMESL7VN or Email to us: sales@ovaga.com We will contact you in 12 hours. | <u>RFQ</u> |
|--------------------------------------------------------------------------------------------------------|------------|
|--------------------------------------------------------------------------------------------------------|------------|

## **General Description**

JG82855GMESL7VN appears to be a product code for an Intel chipset, specifically the Intel 82855GME Chipset. This chipset was used in mobile computing applications, such as laptops and tablets, and was released in 2004.