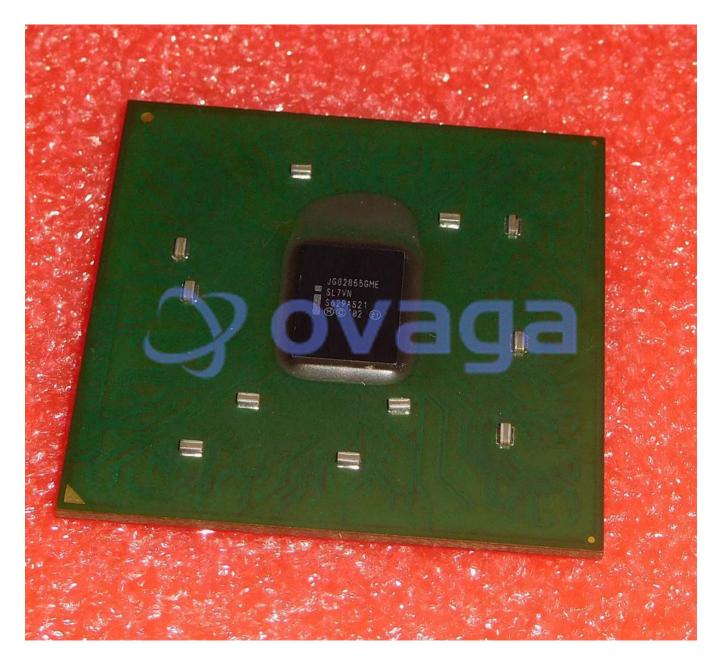

Images are for reference only

| Please submit RFQ for JG82855GMESL7VN or Email to us: sales@ovaga.com We will contact you in 12 hours. | <u>RFQ</u> |
|--------------------------------------------------------------------------------------------------------|------------|
|--------------------------------------------------------------------------------------------------------|------------|

## **General Description**

JG82855GMESL7VN appears to be a product code for an Intel chipset, specifically the Intel 82855GME Chipset. This chipset was used in mobile computing applications, such as laptops and tablets, and was released in 2004.