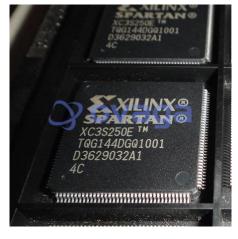

## XC3S250E-4TQ144C

Data Sheet

Field Programmable Gate Array, 612 CLBs, 250000Gates, 572MHz, 5508-Cell, CMOS, PQFP144, 22 X 22MM, 1.6MM HEIGHT, 0.5MM PITCH, TQFP-144

Manufacturers

AMD Xilinx, Inc

Package/Case

## **General Description**

Lifecycle

XC3S250E-4TQ144C is a type of FPGA (Field-Programmable Gate Array) manufactured by Xilinx. It belongs to the Spartan-3E family and has 250,000 system gates, which can be configured by the user to perform different logic functions. The "-4" in the part number indicates that it operates at a speed grade of 4, meaning it can operate at a maximum frequency of 400 MHz.