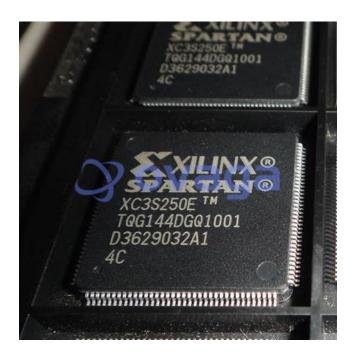

## XC3S250E-4TQ144C

Data Sheet

Field Programmable Gate Array, 612 CLBs, 250000Gates, 572MHz, 5508-Cell, CMOS, PQFP144, 22 X 22MM, 1.6MM HEIGHT, 0.5MM PITCH, TQFP-144

Manufacturers

AMD Xilinx, Inc

Package/Case

## **General Description**

Lifecycle

XC3S250E-4TQ144C is a type of FPGA (Field-Programmable Gate Array) manufactured by Xilinx. It belongs to the Spartan-3E family and has 250,000 system gates, which can be configured by the user to perform different logic functions. The "-4" in the part number indicates that it operates at a speed grade of 4, meaning it can operate at a maximum frequency of 400 MHz.