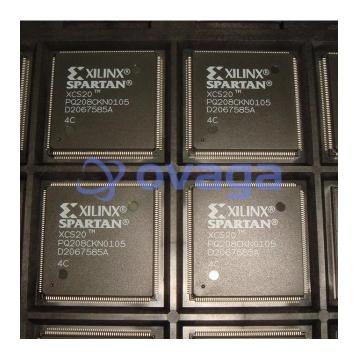

## **XCS20-4PQ208C**

Data Sheet

FPGA Spartan? Family 20K Gates 950 Cells 166MHz 5V 208-Pin PQFP

Manufacturers <u>AMD Xilinx, Inc</u>

Package/Case QFP208

Product Type Programmable Logic ICs

RoHS

Lifecycle

## **General Description**

XCS20-4PQ208C is a type of Field Programmable Gate Array (FPGA) manufactured by Xilinx Inc. It belongs to the Spartan-3A family of FPGAs and comes in a quad flat pack (QFP) package with 208 pins.