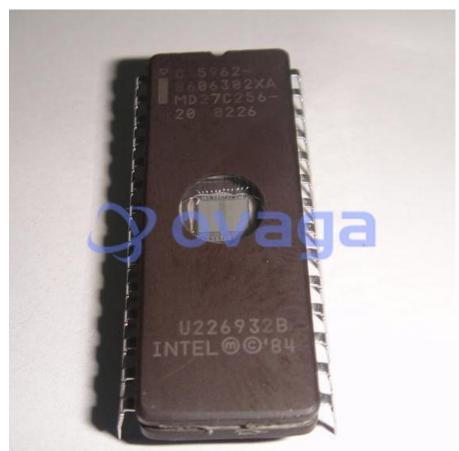

## MD27C256-20

Data Sheet

| Manufacturers | Intel Corp                |
|---------------|---------------------------|
| Package/Case  | DIP-28                    |
| Product Type  | Integrated Circuits (ICs) |
| RoHS          |                           |
| Lifecycle     |                           |
|               |                           |

Images are for reference only

| Please submit RFQ for MD27C256-20 or Email to us: sales@ovaga.com We will contact you in 12 hours. | <u>RFQ</u> |
|----------------------------------------------------------------------------------------------------|------------|
|----------------------------------------------------------------------------------------------------|------------|

#### **General Description**

MD27C256-20 is a specific model of a 27C256 EPROM (Erasable Programmable Read-Only Memory) chip, which is a non-volatile memory device used for storing data that can be programmed and erased electrically.

| Features                                                       | Application                                                                                                                               |
|----------------------------------------------------------------|-------------------------------------------------------------------------------------------------------------------------------------------|
| It has a capacity of 256 kilobits, or 32 kilobytes, of memory. | It can be used in various embedded systems, such as microcontrollers, to store firmware or other non-volatile data.                       |
| 1 1                                                            | It can be used in older computer systems, such as arcade machines or vintage home computers, as a means of storing programs or game data. |
| It has a 28-pin package.                                       |                                                                                                                                           |