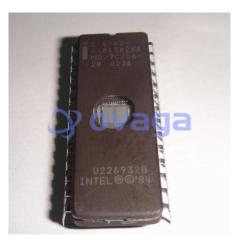

## MD27C256-20

Data Sheet

| Manufacturers | Intel Corp                |
|---------------|---------------------------|
| Package/Case  | DIP-28                    |
| Product Type  | Integrated Circuits (ICs) |
| RoHS          |                           |
| Lifecycle     |                           |
|               |                           |

Images are for reference only

| Please submit RFQ for MD27C256-20 or Email to us: sales@ovaga.com We will contact you in 12 hours. | <u>RFQ</u> |
|----------------------------------------------------------------------------------------------------|------------|
|----------------------------------------------------------------------------------------------------|------------|

#### **General Description**

MD27C256-20 is a specific model of a 27C256 EPROM (Erasable Programmable Read-Only Memory) chip, which is a non-volatile memory device used for storing data that can be programmed and erased electrically.

| Features                                                       | Application                                                                                                                               |
|----------------------------------------------------------------|-------------------------------------------------------------------------------------------------------------------------------------------|
| It has a capacity of 256 kilobits, or 32 kilobytes, of memory. | It can be used in various embedded systems, such as microcontrollers, to store firmware or other non-volatile data.                       |
| 1 1                                                            | It can be used in older computer systems, such as arcade machines or vintage home computers, as a means of storing programs or game data. |
| It has a 28-pin package.                                       |                                                                                                                                           |