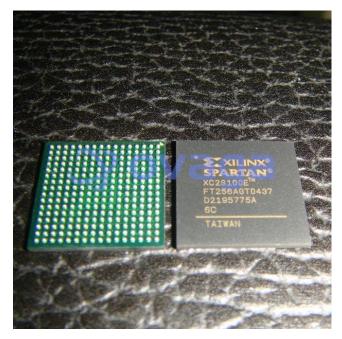

# XC2S100E-6FT256C

Data Sheet

Spartan-IIE 1.8V FPGA Family

| Manufacturers | AMD Xilinx, Inc        |
|---------------|------------------------|
| Package/Case  | 256-TQFP               |
| Product Type  | Programmable Logic ICs |
| RoHS          |                        |
| Lifecycle     |                        |

Images are for reference only

RFO

| Please submit RFQ for XC2S100E-6FT256C or Email to us: sales@ovaga.com We will contact you in 12 hours. |
|---------------------------------------------------------------------------------------------------------|
|---------------------------------------------------------------------------------------------------------|