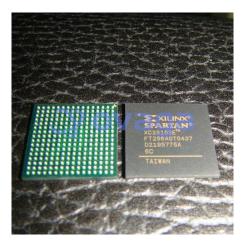

# XC2S100E-6FT256C

Data Sheet

Spartan-IIE 1.8V FPGA Family

| Manufacturers | AMD Xilinx, Inc        |
|---------------|------------------------|
| Package/Case  | 256-TQFP               |
| Product Type  | Programmable Logic ICs |
| RoHS          |                        |
| Lifecycle     |                        |

Images are for reference only

RFO

| Please submit RFQ for XC2S100E-6FT256C or Email to us: sales@ovaga.com We will contact you in 12 hours. |
|---------------------------------------------------------------------------------------------------------|
|---------------------------------------------------------------------------------------------------------|