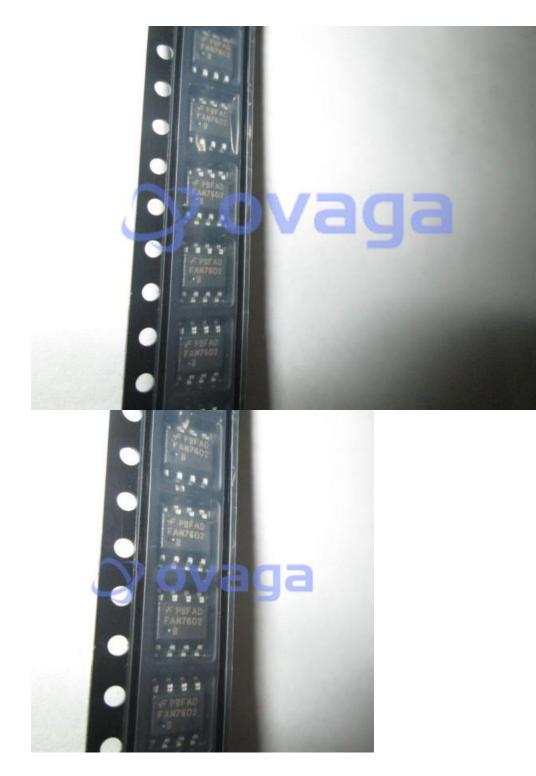

# FAN7602BMX

Data Sheet

Current Mode PWM Controller for Adapter

| Manufacturers | NXP Semiconductor    |    |
|---------------|----------------------|----|
| Package/Case  | SOP-8                | 4  |
| Product Type  | Power Management ICs |    |
| RoHS          |                      | Ir |
| Lifecycle     |                      |    |

Images are for reference only

| Please submit RFQ for FAN7602BMX or Email to us: sales@ovaga.com We will contact you in 12 hours. | <u>RFQ</u> | 2 |
|---------------------------------------------------------------------------------------------------|------------|---|
|---------------------------------------------------------------------------------------------------|------------|---|