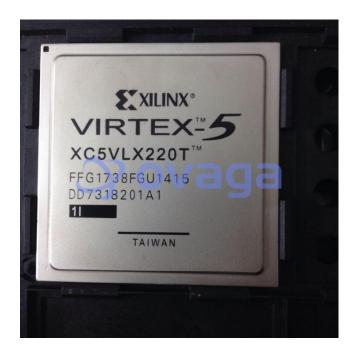

# XC5VLX220T-1FFG1738I

Data Sheet

FPGA Virtex?-5 LXT Family 221184 Cells 65nm Technology 1V 1738-Pin FCBGA

Manufacturers <u>AMD Xilinx, Inc</u>

Package/Case 1738-BBGA, FCBGA

Product Type Programmable Logic ICs

## **General Description**

XC5VLX220T-1FFG1738I is a Field-Programmable Gate Array (FPGA) device manufactured by Xilinx. Here are some details about this device:

### **Features**

The XC5VLX220T-1FFG1738I is a member of the Virtex-5 family of FPGAs.

It contains 220,160 logic cells and 6.6 Mb of RAM.

The device operates on a 1.0V core voltage and 2.5V I/O voltage.

It has 1,380 user I/O pins, which can be used for a variety of purposes such as communication, data transfer, and control.