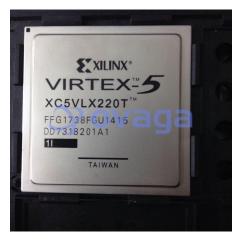

# XC5VLX220T-1FFG1738I

Data Sheet

FPGA Virtex?-5 LXT Family 221184 Cells 65nm Technology 1V 1738-Pin FCBGA

Manufacturers <u>AMD Xilinx, Inc</u>

Package/Case 1738-BBGA, FCBGA

Product Type Programmable Logic ICs

## **General Description**

XC5VLX220T-1FFG1738I is a Field-Programmable Gate Array (FPGA) device manufactured by Xilinx. Here are some details about this device:

### **Features**

The XC5VLX220T-1FFG1738I is a member of the Virtex-5 family of FPGAs.

It contains 220,160 logic cells and 6.6 Mb of RAM.

The device operates on a 1.0V core voltage and 2.5V I/O voltage.

It has 1,380 user I/O pins, which can be used for a variety of purposes such as communication, data transfer, and control.