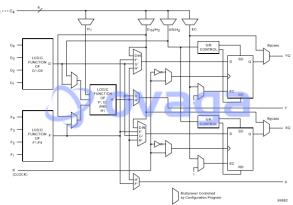

# **General Description**

XC4028EX-4HQ208C is a product of Xilinx, a company that specializes in the development of field-programmable gate arrays (FPGAs) and programmable logic devices (PLDs). It is a high-performance FPGA that has the following features:

| Features | Application |
|----------|-------------|
|----------|-------------|

2,500 to 20,000 logic cells

Aerospace and defense

80 to 288 I/O pins Automotive

12 to 288 Block RAM elements Broadcast and professional video

Configurable power management features Communications

Wide range of clock management options

Consumer electronics

Support for multiple high-speed serial protocols

Industrial automation and control

Multiple configuration options, including JTAG, SelectMAP, and BPI flash Medical