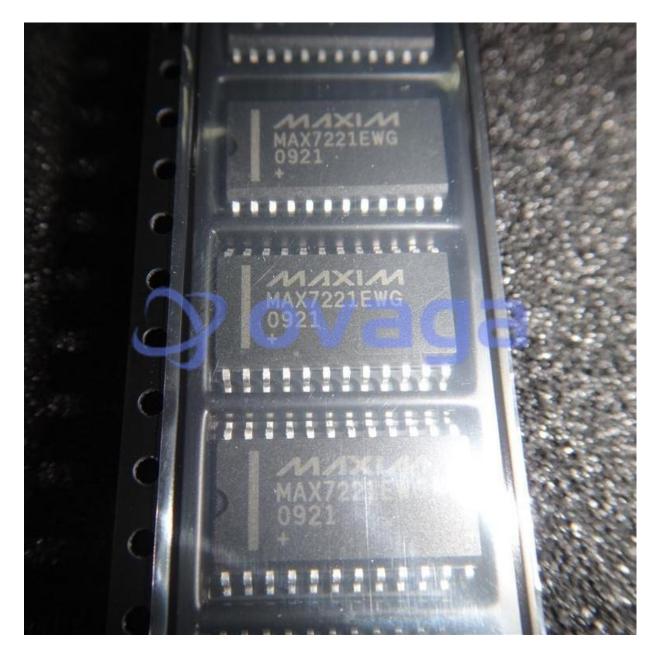

# MAX7221EWG

............

Data Sheet

Dual 4-Input Positive-AND Gates 20-LCCC -55 to 125

| Manufacturers | Analog Devices, Inc | A A A A A A A A A A A A A A A A A A A |
|---------------|---------------------|---------------------------------------|
| Package/Case  | SOIC-24             |                                       |
| Product Type  | Driver ICs          |                                       |
| RoHS          |                     |                                       |
| Lifecycle     |                     | Images are for reference only         |
|               |                     |                                       |

# **General Description**

The MAX7221EWG is a specific type of integrated circuit (IC) from Maxim Integrated, which is a leading manufacturer of analog and mixed-signal semiconductors. The MAX7221EWG is a serially interfaced, 8-digit LED display driver that can drive up to 64 individual LEDs or a 8x8 LED matrix display.