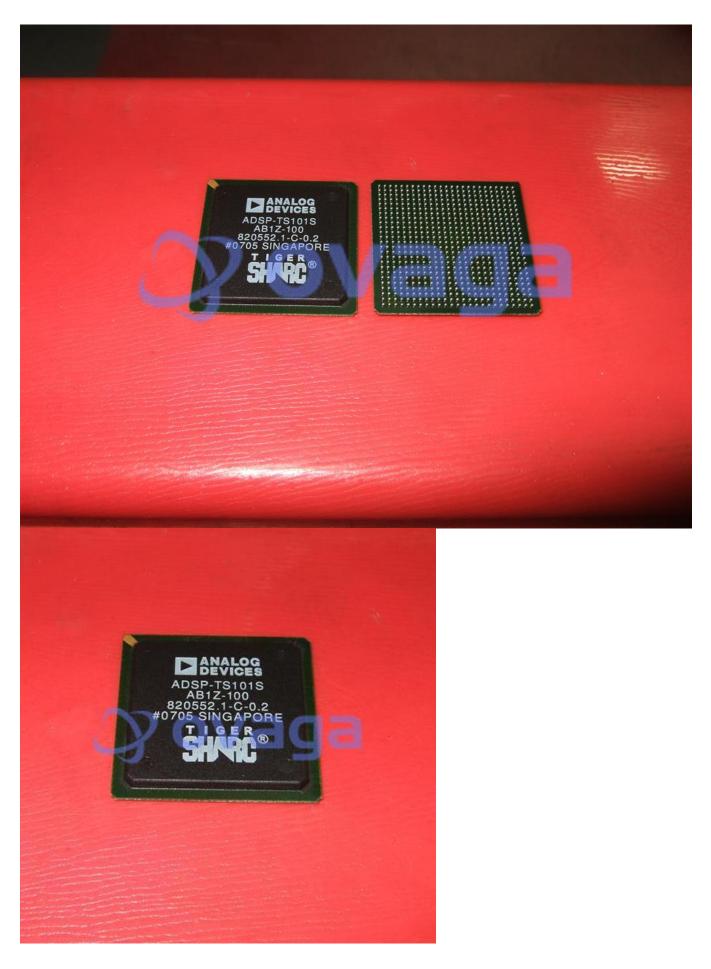

# ADSP-TS101SAB1Z-100

Data Sheet

<u>RFO</u>

### **General Description**

ADSP-TS101SAB1Z-100 is a digital signal processor (DSP) manufactured by Analog Devices Inc. It is a member of the Blackfin family of DSPs, designed specifically for embedded applications that require high performance processing capabilities, such as audio and video processing, imaging, control and instrumentation, and communications.