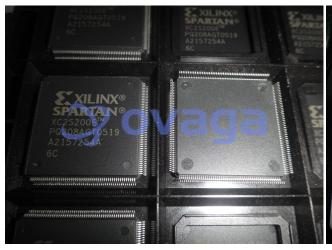

## **XC2S200E-6PQ208C**

Data Sheet

## **General Description**

XC2S200E-6PQ208C is a field-programmable gate array (FPGA) manufactured by Xilinx Inc. It belongs to the Spartan-II family of FPGAs and has 200,000 system gates. The "6" in the part number indicates a speed grade of 6, which means it has a maximum operating frequency of 200 MHz.