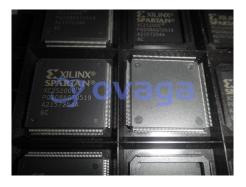

## **XC2S200E-6PQ208C**

Data Sheet

## **General Description**

XC2S200E-6PQ208C is a field-programmable gate array (FPGA) manufactured by Xilinx Inc. It belongs to the Spartan-II family of FPGAs and has 200,000 system gates. The "6" in the part number indicates a speed grade of 6, which means it has a maximum operating frequency of 200 MHz.