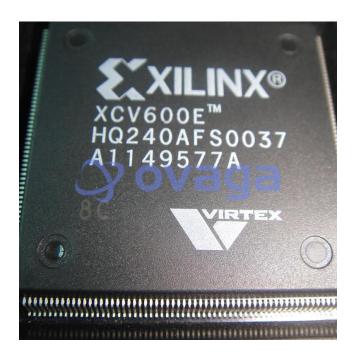

## **XCV600E-8HQ240C**

Data Sheet

TVS Thyristor, Led Protector, PLED Series, 1.2V, 1A, QFN, 2Pins, -40°C

Manufacturers <u>AMD Xilinx, Inc</u>

Package/Case QFP-240

Product Type Programmable Logic ICs

**RoHS** 

## **General Description**

XCV600E-8HQ240C is a field-programmable gate array (FPGA) manufactured by Xilinx, which is a programmable logic device that can be programmed to perform specific functions according to the user's requirements. Here are some of its features: