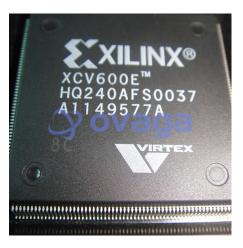

## **XCV600E-8HQ240C**

Data Sheet

TVS Thyristor, Led Protector, PLED Series, 1.2V, 1A, QFN, 2Pins, -40°C

Manufacturers <u>AMD Xilinx, Inc</u>

Package/Case QFP-240

Product Type Programmable Logic ICs

**RoHS** 

## **General Description**

XCV600E-8HQ240C is a field-programmable gate array (FPGA) manufactured by Xilinx, which is a programmable logic device that can be programmed to perform specific functions according to the user's requirements. Here are some of its features: