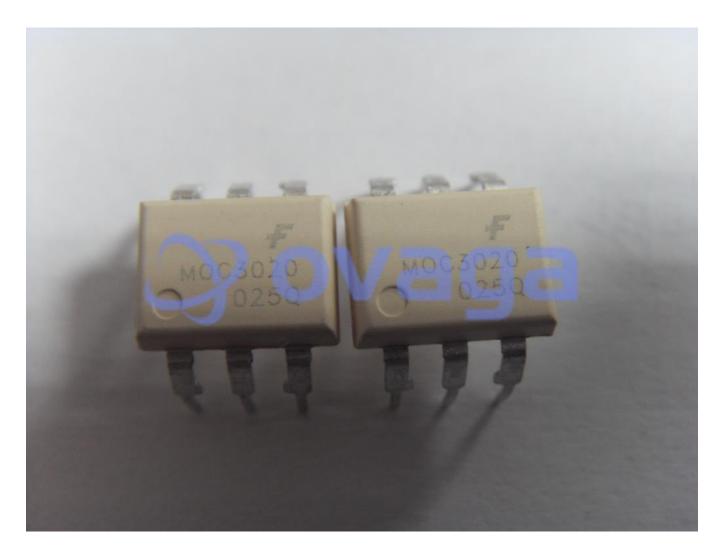

## **MOC3020TVM**

Data Sheet

Triac & SCR Output Optocouplers 6Pin 400V Optocoupl Rand Phs Triac Drvr

Manufacturers ON Semiconductor, LLC

Package/Case PDIP-6

Product Type Optocouplers / Photocouplers

RoHS Rohs

Lifecycle

Images are for reference only

Please submit RFQ for MOC3020TVM or Email to us: sales@ovaga.com We will contact you in 12 hours.

**RFO** 