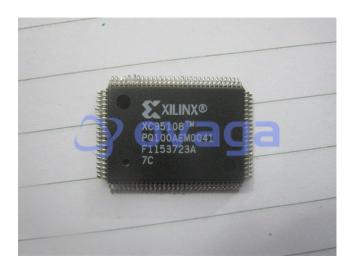

## XC95108-10PQG100C

Data Sheet

CPLD XC9500 Family 2.4K Gates 108 Macro Cells 66.7MHz 0.5um Technology 5V 100Pin PQFP

Manufacturers AMD Xilinx, Inc

Package/Case QFP100

Product Type Programmable Logic ICs

RoHS

## **General Description**

XC95108-10PQG100C is an FPGA (Field-Programmable Gate Array) integrated circuit manufactured by Xilinx.

| Features | Application |
|----------|-------------|
|          |             |