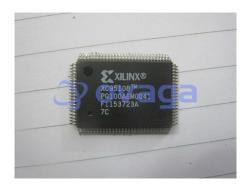

## XC95108-10PQG100C

Data Sheet

CPLD XC9500 Family 2.4K Gates 108 Macro Cells 66.7MHz 0.5um Technology 5V 100Pin PQFP

Manufacturers AMD Xilinx, Inc

Package/Case QFP100

Product Type Programmable Logic ICs

RoHS

## **General Description**

XC95108-10PQG100C is an FPGA (Field-Programmable Gate Array) integrated circuit manufactured by Xilinx.

| Features | Application |
|----------|-------------|
|          |             |